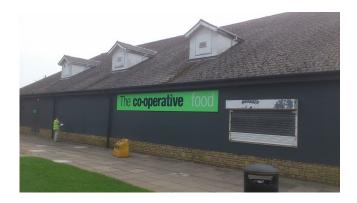

What do you think of the new paint scheme for the Coop? We find it dull and depressing.

We have written to Cooke & Arkwright, the agents for the land owners, regarding the colour of the Co-op. Our points are the colour

is dull and depressing, and it will suck light out of the area which goes against the effort we put in to get lighting installed ready for these winter nights.

The majority of comments we have received have been negative and do not want the pub to follow in the same colour. There is also a question over whether planning permission required for such a drastic change in colour.